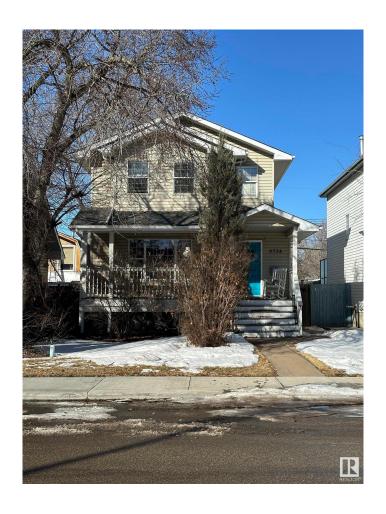

# \$549,900 - 8734 92a Avenue, Edmonton

MLS® #E4376735

#### \$549.900

3 Bedroom, 2.50 Bathroom, 1,356 sqft Single Family on 0.00 Acres

Strathearn, Edmonton, AB

Gorgeous executive residence located in Strathearn is just a short drive from downtown, this home boasts a luminous kitchen with a cozy nook, island, and convenient corner pantry. The master bedroom features a lovely 3-piece ensuite and spacious walk-in closet. Softened corners add to the aesthetic appeal, complemented by artistic paint finishes. The finished basement offers an additional bedroom. Outside, a double detached garage, cedar deck, and paving stones in the backyard create a serene outdoor space. Enjoy the low maintenance yard, perfect for relaxation and entertaining.

### **Community Information**

Address 8734 92a Avenue

Area Edmonton
Subdivision Strathearn
City Edmonton
County ALBERTA

Province AB

Postal Code T6C 1S6

**Amenities** 

Amenities Deck, Front Porch

Parking Spaces 4