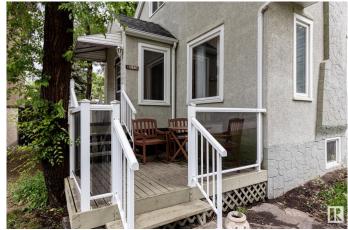

#### \$599.900

5 Bedroom, 3.00 Bathroom, 1,538 sqft Single Family on 0.00 Acres

Queen Alexandra, Edmonton, AB

Well maintained 1 +1/2 Story in Queen Alexandra. Highlights include: The upper level contains kitchen, living room, bathroom, furnace and Skylights bursting with natural light. The large main floor boasts hardwood flooring, vintage fireplace (not operational), kitchen, dining room, bathroom, two bedrooms and a den. The basement offers a kitchen, living room, 2 bedrooms + 4 pc bathroom. With the RA7 zoning, this property affords the new owner multiple development opportunities. The property backs 76 Ave and fronts University Ave and Park View with tons of parking. The basement suite and main level suite are legal suites. The upper unit is not a legal suite.

#### **Amenities**

Amenities Deck, Detectors Smoke, Skylight, Vinyl Windows, Wood Windows

Parking Single Garage Detached