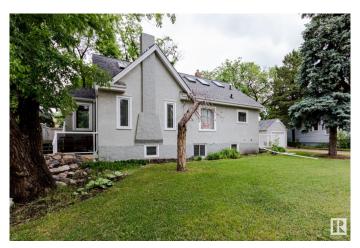

#### \$599.900

5 Bedroom, 3.00 Bathroom, 1,538 sqft Single Family on 0.00 Acres

Queen Alexandra, Edmonton, AB

Well maintained 1 +1/2 Story in Queen Alexandra. Highlights include: The upper level contains kitchen, living room, bathroom, furnace and Skylights bursting with natural light. The large main floor boasts hardwood flooring, vintage fireplace (not operational), kitchen, dining room, bathroom, two bedrooms and a den. The basement offers a kitchen, living room, 2 bedrooms + 4 pc bathroom. With the RA7 zoning, this property affords the new owner multiple development opportunities. The property backs 76 Ave and fronts University Ave and Park View with tons of parking. The basement suite and main level suite are legal suites. The upper unit is not a legal suite.

#### **Exterior**

Exterior Wood, Stucco

Exterior Features Fenced, Landscaped, Park/Reserve, Playground Nearby, Private

Setting, Public Transportation, Schools, Shopping Nearby

Roof Asphalt Shingles

Construction Wood, Stucco