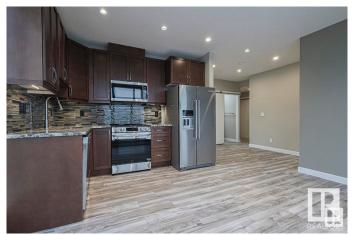

## \$368,900

2 Bedroom, 2.00 Bathroom, 746 sqft Condo / Townhouse on 0.00 Acres

Downtown (Edmonton), Edmonton, AB

Amazing views of the city, overlooking Rogers Place, live where the action is. 2 bedrooms, 2 baths, granite counters, rich wood cabinets, new luxury vinyl flooring, brand new stove, stainless steel appliances, floor to ceiling windows, main bedroom w/ensuite bathroom, freshly painted, private balcony w/ bbq included, ready for quick possession. restaurants, shops, nightlife, social room and rooftop deck,, gym w/hot tub, close to City Market by Loblaws and Ice District Plaza. Cheer on the Oilers from your balcony

#### **Exterior**

Exterior Steel, Brick, Metal

Exterior Features Golf Nearby, Public Transportation, Shopping Nearby, View Downtown

Roof EPDM Membrane
Construction Steel, Brick, Metal
Foundation Concrete Perimeter