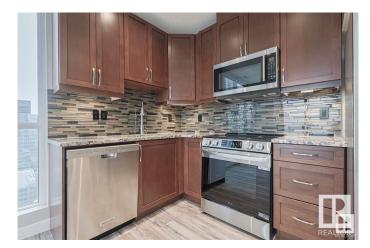

## \$368,900

2 Bedroom, 2.00 Bathroom, 746 sqft Condo / Townhouse on 0.00 Acres

Downtown (Edmonton), Edmonton, AB

Amazing views of the city, overlooking Rogers Place, live where the action is. 2 bedrooms, 2 baths, granite counters, rich wood cabinets, new luxury vinyl flooring, brand new stove, stainless steel appliances, floor to ceiling windows, main bedroom w/ensuite bathroom, freshly painted, private balcony w/ bbq included, ready for quick possession. restaurants, shops, nightlife, social room and rooftop deck,, gym w/hot tub, close to City Market by Loblaws and Ice District Plaza. Cheer on the Oilers from your balcony

#### **Essential Information**

E4411914 MLS®# Price \$368,900

2 Bedrooms 2.00 **Bathrooms Full Baths** 2

Square Footage 746

Acres 0.00 Year Built 2016

Sub-Type Apartment High Rise

Status Active

### Interior

Interior Features ensuite bathroom

Appliances Air Conditioning-Central, Dishwasher-Built-In, Microwave Hood Fan,

Refrigerator, Stacked Washer/Dryer, Stove-Countertop Electric

Heating Heat Pump, Natural Gas