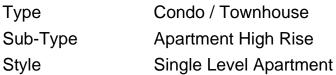

## \$368,900

2 Bedroom, 2.00 Bathroom, 746 sqft Condo / Townhouse on 0.00 Acres

Downtown (Edmonton), Edmonton, AB

Amazing views of the city, overlooking Rogers Place, live where the action is. 2 bedrooms, 2 baths, granite counters, rich wood cabinets, new luxury vinyl flooring, brand new stove, stainless steel appliances, floor to ceiling windows, main bedroom w/ensuite bathroom, freshly painted, private balcony w/ bbq included, ready for quick possession. restaurants, shops, nightlife, social room and rooftop deck,, gym w/hot tub, close to City Market by Loblaws and Ice District Plaza. Cheer on the Oilers from your balcony

#### **Essential Information**

E4411914 MLS®# Price \$368,900

2 Bedrooms 2.00 **Bathrooms Full Baths** 2

Square Footage 746

Acres 0.00 Year Built 2016

Sub-Type Apartment High Rise

Status Active

### Interior

Interior Features ensuite bathroom

Appliances Air Conditioning-Central, Dishwasher-Built-In, Microwave Hood Fan,

Refrigerator, Stacked Washer/Dryer, Stove-Countertop Electric

Heating Heat Pump, Natural Gas