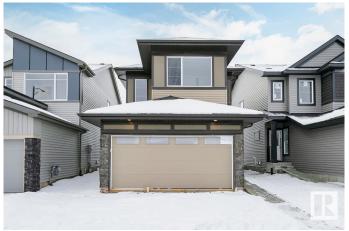

## \$519.900

3 Bedroom, 2.50 Bathroom, 1,994 sqft Single Family on 0.00 Acres

Marquis, Edmonton, AB

The Ruby P by Bedrock Homes is a stunning blend of modern design and family-friendly functionality. The main floor features an open-concept layout with 9' ceilings, seamlessly connecting the great room, complete with a sleek 50― linear fireplace, to the entertainer's corner kitchen and dining area. The kitchen boasts quartz countertops, a large island & with a side entrance for potential future development. Upstairs, you'II find three spacious bedrooms and a bonus room, with the primary suite offering a walk-through closet leading to the laundry room. Smart home technology, luxury vinyl plank flooring, and advanced stain-resistant carpet enhance the convenience and comfort of this thoughtfully designed home, located in the tranquil community of Marquis West, just minutes from Edmonton's main ring road.