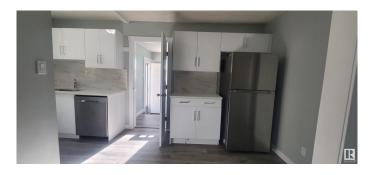

### \$255,000

4 Bedroom, 2.00 Bathroom, 646 sqft Single Family on 0.00 Acres

Parkdale (Edmonton), Edmonton, AB

Fully renovated top to bottom, renovations include new windows, flooring, kitchen, paint. semi open concept kitchen and living room. elegant kitchen with new cabinets and stainless-steel appliances, bathroom was fully renovated as well, 2 bedrooms and spacious living room end this level. basement has a separate entrance from the back, two bedrooms and 1 bathroom and a second kitchenet. water tank was replaced couple of months ago. close to schools, shopping and parks.

### Interior

Appliances Dryer, Hood Fan, Washer, Refrigerators-Two, Stoves-Two

Heating Forced Air-1, Natural Gas

Stories 1

Has Basement Yes

Basement Full, Finished