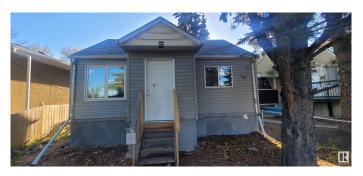

### \$255,000

4 Bedroom, 2.00 Bathroom, 646 sqft Single Family on 0.00 Acres

Parkdale (Edmonton), Edmonton, AB

Fully renovated top to bottom, renovations include new windows, flooring, kitchen, paint. semi open concept kitchen and living room. elegant kitchen with new cabinets and stainless-steel appliances, bathroom was fully renovated as well, 2 bedrooms and spacious living room end this level. basement has a separate entrance from the back, two bedrooms and 1 bathroom and a second kitchenet. water tank was replaced couple of months ago. close to schools, shopping and parks.

Type Single Family

Sub-Type Detached Single Family

Style Bungalow

Status Active

#### **Exterior**

Exterior Wood, Vinyl

Exterior Features Landscaped, Park/Reserve, Schools, Shopping Nearby

Roof Asphalt Shingles

Construction Wood, Vinyl

Foundation Concrete Perimeter