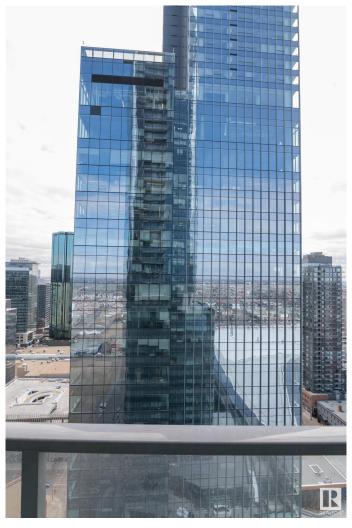

## \$339,900

1 Bedroom, 1.00 Bathroom, 515 sqft Condo / Townhouse on 0.00 Acres

Downtown (Edmonton), Edmonton, AB

One of the nicest layouts with WIDER Living Room Space One titled underground Parking Stall. Enjoy a condo lifestyle with all the first class amenities above the J.W. MARRIOT HOTEL. Enjoy unlimited access to ARCHETYPE Body by Bennet GYM, Indoor swimming pool, Hot Tub, Steam room and Yoga, Spin and boxing classes. Amenities like BILLIARDS Lounge, PET WALK AREA, OUT DOOR PATIO AND BBQ ,ROOFTOP DECK, CONFERENCE ROOM. 24/7 CONCIERGE SERVICE. PEDWAY system direct access to LRT ,Grocery Market ,restaurants and more. The LEGENDS PRIVATE RESIDENCE IN THE ICE DISTRICT a great place to call home.

| Sub-Type                                                                                                                                                      | Apartment High Rise                                                                                                                                                                                                                                                                              |  |
|---------------------------------------------------------------------------------------------------------------------------------------------------------------|--------------------------------------------------------------------------------------------------------------------------------------------------------------------------------------------------------------------------------------------------------------------------------------------------|--|
| Style                                                                                                                                                         | Single Level Apartment                                                                                                                                                                                                                                                                           |  |
| Status                                                                                                                                                        | Active                                                                                                                                                                                                                                                                                           |  |
| Community Information                                                                                                                                         |                                                                                                                                                                                                                                                                                                  |  |
| Address                                                                                                                                                       | N/A                                                                                                                                                                                                                                                                                              |  |
| Area                                                                                                                                                          | Edmonton                                                                                                                                                                                                                                                                                         |  |
| Subdivision                                                                                                                                                   | Downtown (Edmonton)                                                                                                                                                                                                                                                                              |  |
| City                                                                                                                                                          | Edmonton                                                                                                                                                                                                                                                                                         |  |
| County                                                                                                                                                        | ALBERTA                                                                                                                                                                                                                                                                                          |  |
| Province                                                                                                                                                      | AB                                                                                                                                                                                                                                                                                               |  |
| Postal Code                                                                                                                                                   | T5J 0K6                                                                                                                                                                                                                                                                                          |  |
| Amenities                                                                                                                                                     |                                                                                                                                                                                                                                                                                                  |  |
|                                                                                                                                                               | Intercom Darking Visitor Security Dear Secial Reams Consister                                                                                                                                                                                                                                    |  |
| Amenities                                                                                                                                                     | Intercom, Parking-Visitor, Security Door, Social Rooms, Concierge Service, Rooftop Deck/Patio                                                                                                                                                                                                    |  |
| Parking Spaces                                                                                                                                                | 1                                                                                                                                                                                                                                                                                                |  |
| Parking                                                                                                                                                       | Underground                                                                                                                                                                                                                                                                                      |  |
|                                                                                                                                                               |                                                                                                                                                                                                                                                                                                  |  |
| Interior                                                                                                                                                      |                                                                                                                                                                                                                                                                                                  |  |
| Interior<br>Appliances                                                                                                                                        | Air Conditioning-Central, Dishwasher-Built-In, Garage Opener, Hood<br>Fan, Oven-Built-In, Oven-Microwave, Refrigerator, Stacked<br>Washer/Dryer, Stove-Countertop Electric                                                                                                                       |  |
|                                                                                                                                                               | Fan, Oven-Built-In, Oven-Microwave, Refrigerator, Stacked                                                                                                                                                                                                                                        |  |
| Appliances                                                                                                                                                    | Fan, Oven-Built-In, Oven-Microwave, Refrigerator, Stacked Washer/Dryer, Stove-Countertop Electric                                                                                                                                                                                                |  |
| Appliances<br>Heating                                                                                                                                         | Fan, Oven-Built-In, Oven-Microwave, Refrigerator, Stacked<br>Washer/Dryer, Stove-Countertop Electric<br>Fan Coil, Natural Gas                                                                                                                                                                    |  |
| Appliances<br>Heating<br># of Stories                                                                                                                         | <ul> <li>Fan, Oven-Built-In, Oven-Microwave, Refrigerator, Stacked</li> <li>Washer/Dryer, Stove-Countertop Electric</li> <li>Fan Coil, Natural Gas</li> <li>54</li> </ul>                                                                                                                        |  |
| Appliances<br>Heating<br># of Stories<br>Stories                                                                                                              | <ul> <li>Fan, Oven-Built-In, Oven-Microwave, Refrigerator, Stacked</li> <li>Washer/Dryer, Stove-Countertop Electric</li> <li>Fan Coil, Natural Gas</li> <li>54</li> <li>1</li> </ul>                                                                                                             |  |
| Appliances<br>Heating<br># of Stories<br>Stories<br>Has Basement                                                                                              | <ul> <li>Fan, Oven-Built-In, Oven-Microwave, Refrigerator, Stacked</li> <li>Washer/Dryer, Stove-Countertop Electric</li> <li>Fan Coil, Natural Gas</li> <li>54</li> <li>1</li> <li>Yes</li> </ul>                                                                                                |  |
| Appliances<br>Heating<br># of Stories<br>Stories<br>Has Basement<br>Basement                                                                                  | <ul> <li>Fan, Oven-Built-In, Oven-Microwave, Refrigerator, Stacked</li> <li>Washer/Dryer, Stove-Countertop Electric</li> <li>Fan Coil, Natural Gas</li> <li>54</li> <li>1</li> <li>Yes</li> </ul>                                                                                                |  |
| Appliances<br>Heating<br># of Stories<br>Stories<br>Has Basement<br>Basement<br><b>Exterior</b>                                                               | Fan, Oven-Built-In, Oven-Microwave, Refrigerator, Stacked<br>Washer/Dryer, Stove-Countertop Electric<br>Fan Coil, Natural Gas<br>54<br>1<br>Yes<br>None, No Basement                                                                                                                             |  |
| Appliances<br>Heating<br># of Stories<br>Stories<br>Has Basement<br>Basement<br><b>Exterior</b><br>Exterior                                                   | Fan, Oven-Built-In, Oven-Microwave, Refrigerator, Stacked<br>Washer/Dryer, Stove-Countertop Electric<br>Fan Coil, Natural Gas<br>54<br>1<br>Yes<br>None, No Basement<br>Concrete, Metal                                                                                                          |  |
| Appliances<br>Heating<br># of Stories<br>Stories<br>Has Basement<br>Basement<br><b>Exterior</b><br>Exterior<br>Exterior Features                              | Fan, Oven-Built-In, Oven-Microwave, Refrigerator, Stacked<br>Washer/Dryer, Stove-Countertop Electric<br>Fan Coil, Natural Gas<br>54<br>1<br>Yes<br>None, No Basement<br>Concrete, Metal<br>Golf Nearby, Shopping Nearby, View Downtown                                                           |  |
| Appliances<br>Heating<br># of Stories<br>Stories<br>Has Basement<br>Basement<br>Basement<br>Exterior<br>Exterior<br>Exterior Features<br>Roof                 | Fan, Oven-Built-In, Oven-Microwave, Refrigerator, Stacked<br>Washer/Dryer, Stove-Countertop Electric<br>Fan Coil, Natural Gas<br>54<br>1<br>Yes<br>None, No Basement<br>Concrete, Metal<br>Golf Nearby, Shopping Nearby, View Downtown<br>EPDM Membrane                                          |  |
| Appliances<br>Heating<br># of Stories<br>Stories<br>Has Basement<br>Basement<br>Basement<br>Exterior<br>Exterior<br>Exterior Features<br>Roof<br>Construction | Fan, Oven-Built-In, Oven-Microwave, Refrigerator, Stacked<br>Washer/Dryer, Stove-Countertop Electric<br>Fan Coil, Natural Gas<br>54<br>1<br>Yes<br>None, No Basement<br>Concrete, Metal<br>Golf Nearby, Shopping Nearby, View Downtown<br>EPDM Membrane<br>Concrete, Metal<br>Concrete Perimeter |  |