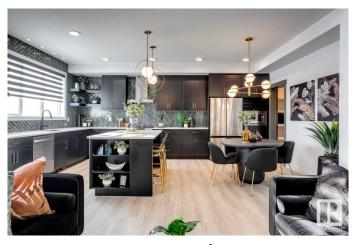

#### \$680,434

3 Bedroom, 2.50 Bathroom, 2,085 sqft Single Family on 0.00 Acres

River's Edge, Edmonton, AB

Discover this stunning farmhouse-style home featuring an open-to-below great room with large windows that flood the space with natural light. The main floor includes a convenient bedroom, a 3-piece bathroom with a standing shower, and a mudroom. The modern kitchen boasts quartz counters, cabinets to the ceiling, a walkthrough pantry, undermount sinks, and an electric fireplace in the living area. MDF shelving is thoughtfully placed throughout, adding functionality and style. Enjoy the spacious 21x22 double garage, textured ceilings, and a private side entrance. This beautifully designed home is the perfect blend of elegance and practicality! Photos are representative.