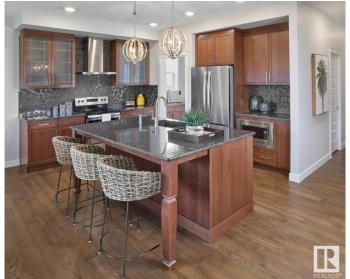

#### \$680,148

5 Bedroom, 4.00 Bathroom, 2,368 sqft Single Family on 0.00 Acres

River's Edge, Edmonton, AB

This spacious 5-bedroom, 4-bathroom home offers modern living with a main floor bedroom and 3-piece bathroom with a standing shower. Upstairs, two attached ensuite bedrooms provide privacy and comfort. The home boasts a stylish spice kitchen with stainless chimney hoodfan and cabinets to the ceiling, as well as a walk-in pantry for extra storage. The main floor features durable vinyl plank flooring, while large windows allow natural light to fill the home. Enjoy elegant finishes including undermount sinks, a cozy fireplace, and sleek railings throughout. A side entrance adds extra convenience to this thoughtfully designed home. Photos are representative.