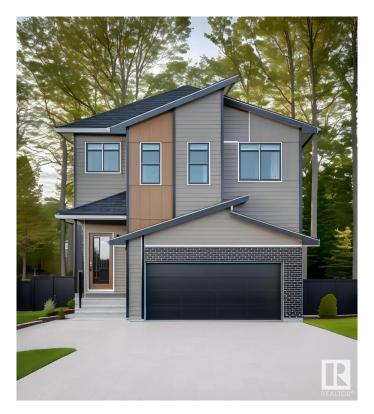

# \$680,148 - 19008 20 Avenue, Edmonton

MLS® #E4419140

#### \$680,148

5 Bedroom, 4.00 Bathroom, 2,368 sqft Single Family on 0.00 Acres

River's Edge, Edmonton, AB

This spacious 5-bedroom, 4-bathroom home offers modern living with a main floor bedroom and 3-piece bathroom with a standing shower. Upstairs, two attached ensuite bedrooms provide privacy and comfort. The home boasts a stylish spice kitchen with stainless chimney hoodfan and cabinets to the ceiling, as well as a walk-in pantry for extra storage. The main floor features durable vinyl plank flooring, while large windows allow natural light to fill the home. Enjoy elegant finishes including undermount sinks, a cozy fireplace, and sleek railings throughout. A side entrance adds extra convenience to this thoughtfully designed home. Photos are representative.

### **Exterior**

Exterior Wood, Brick, Vinyl

Exterior Features Cul-De-Sac, Schools, Shopping Nearby

Roof Asphalt Shingles
Construction Wood, Brick, Vinyl

Foundation Concrete Perimeter