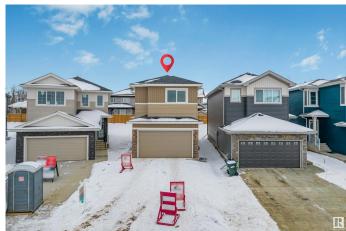

### \$569.998

4 Bedroom, 3.00 Bathroom, 2,251 sqft Single Family on 0.00 Acres

Jesperdale, Spruce Grove, AB

Brand New Double Garage Detached Home in Spruce Grove. All Appliances included. Main floor living area with open to above & STUNNING feature wall design with fireplace. Extended Kitchen with ample of cabinets and Center Island. Dining Area combined with living & access to backyard. Main floor bedroom. Main floor full bathroom. Upper level with Bonus area. Primary bedroom with beautiful ceiling design, feature wall, 5 pc ensuite & Walk In Closet. 2 additional bedrooms on upper floor with common bathroom. laundry on 2nd floor for convenience. Unfinished basement waiting for your personal finishes.

#### **Exterior**

Exterior Wood, Vinyl

Exterior Features Commercial, Playground Nearby, Schools, Shopping Nearby

Roof Asphalt Shingles

Construction Wood, Vinyl

Foundation Concrete Perimeter