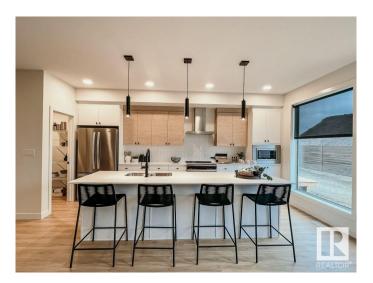

### \$656,122

3 Bedroom, 3.00 Bathroom, 2,293 sqft Single Family on 0.00 Acres

Alces, Edmonton, AB

Family time comes first. Life is busy, but you prioritize spending time together. Your ideal way to spend your evenings and weekends include cozy movie nights on the couch or playing your favorite board games as a family. The Family Centered 24 is designed to help you achieve more family time. The main floor feautures a full bath, den, and an oversized living room with space for everyone to put up their feet. The large kitchen has an effortless flow for easy meal prep or grab and go meals. The spacious family room for sharing quality time together and there is so much flexible space for homework or downtime. As an added bonus, the home comes with a separate side entrance to the basement! UNDER CONSTRUCTION. \*photos are for representation only. Colors and finishing may vary\* EAST FACING

## Interior

Interior Features ensuite bathroom

Appliances Dishwasher-Built-In, Garage Control, Garage Opener, Hood Fan,

Oven-Microwave, Refrigerator, Stove-Electric

Heating Forced Air-1, Natural Gas

Stories 2