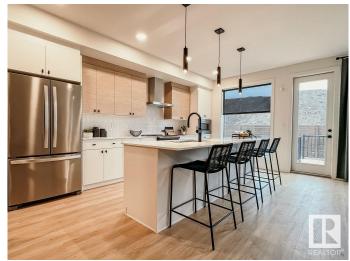

### \$656,122

3 Bedroom, 3.00 Bathroom, 2,293 sqft Single Family on 0.00 Acres

Alces, Edmonton, AB

Family time comes first. Life is busy, but you prioritize spending time together. Your ideal way to spend your evenings and weekends include cozy movie nights on the couch or playing your favorite board games as a family. The Family Centered 24 is designed to help you achieve more family time. The main floor feautures a full bath, den, and an oversized living room with space for everyone to put up their feet. The large kitchen has an effortless flow for easy meal prep or grab and go meals. The spacious family room for sharing quality time together and there is so much flexible space for homework or downtime. As an added bonus, the home comes with a separate side entrance to the basement! UNDER CONSTRUCTION. \*photos are for representation only. Colors and finishing may vary\* EAST FACING

## Interior

Interior Features ensuite bathroom

Appliances Dishwasher-Built-In, Garage Control, Garage Opener, Hood Fan,

Oven-Microwave, Refrigerator, Stove-Electric

Heating Forced Air-1, Natural Gas

Stories 2