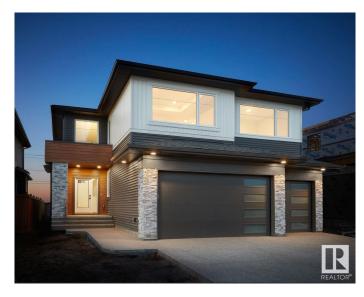

# \$1,089,000 - 4002 Ginsberg Crescent, Edmonton

MLS® #E4421175

## \$1,089,000

4 Bedroom, 3.00 Bathroom, 2,621 sqft Single Family on 0.00 Acres

Granville (Edmonton), Edmonton, AB

Large executive property brought to you by Mill Street homes in very desirable 'Estates of Granville'. Triple front garage, 4 bedrooms upstairs with flex room on main floor, beautiful SW exposure lot, gorgeous open plan, perfect for entertaining large or intimate gatherings!! Other features include wide plank engineered hardwood floors, chef's kitchen with upgraded appliance package and massive quartz island. Luxurious primary suite with spa ensuite and large walk in closet. Private flex room off the front entrance makes for a beautiful and bright home office or potential 5th bedroom above grade. Home is in planning stages providing a wonderful opportunity to make it your own with customizable choices. In addition to this home, we have other super desirable lot positions to choose from!!!

#### **Essential Information**

MLS® # E4421175 Price \$1,089,000

Bedrooms 4

Bathrooms 3.00

Full Baths 3

Square Footage 2,621

Acres 0.00

Year Built 2025

Type Single Family

Sub-Type Detached Single Family

Style 2 Storey
Status Active

#### **Exterior**

Exterior Wood, Metal, Hardie Board Siding

Exterior Features See Remarks

Roof Asphalt Shingles

Construction Wood, Metal, Hardie Board Siding

Foundation Concrete Perimeter