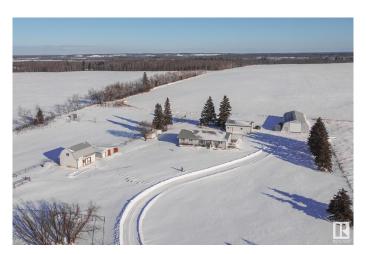

#### \$580,000

3 Bedroom, 2.50 Bathroom, 1,800 sqft Rural on 10.01 Acres

None, Rural Bonnyville M.D., AB

Welcome to 61229 Range Road 483! This charming 3-bedroom, 2.5-bath home sits on 10 acres and offers a welcoming and spacious open-concept layout, perfect for both family living and entertaining guests. The modern kitchen is designed with style and functionality in mind with plenty of cabinetry. The spacious living areas are filled with natural light, creating a bright and airy atmosphere. Outside, you'II find a large well-maintained yard that's ideal for enjoying the peaceful surroundings, whether you're relaxing or hosting a gathering with friends and family. This property is perfect for livestock or horses. With ample space for outdoor activities, a quonset and a garage, this home provides a perfect balance of comfort and tranquility.

#### **Essential Information**

MLS® # E4421472 Price \$580,000

Bedrooms 3

Bathrooms 2.50

Full Baths 2

Half Baths 1

Square Footage 1,800 Acres 10.01

Year Built 2007 Type Rural