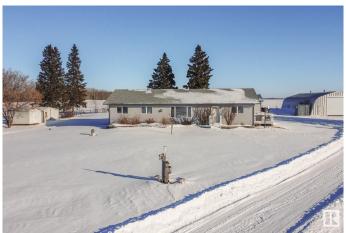

#### \$580,000

3 Bedroom, 2.50 Bathroom, 1,800 sqft Rural on 10.01 Acres

None, Rural Bonnyville M.D., AB

Welcome to 61229 Range Road 483! This charming 3-bedroom, 2.5-bath home sits on 10 acres and offers a welcoming and spacious open-concept layout, perfect for both family living and entertaining guests. The modern kitchen is designed with style and functionality in mind with plenty of cabinetry. The spacious living areas are filled with natural light, creating a bright and airy atmosphere. Outside, you'II find a large well-maintained yard that's ideal for enjoying the peaceful surroundings, whether you're relaxing or hosting a gathering with friends and family. This property is perfect for livestock or horses. With ample space for outdoor activities, a quonset and a garage, this home provides a perfect balance of comfort and tranquility.

### **Exterior**

Exterior Wood

Exterior Features Private Setting

Construction Wood Foundation Slab