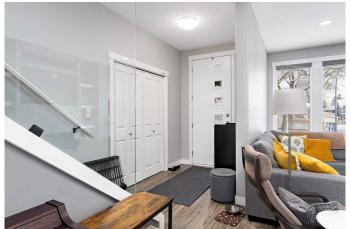

# \$735,000

4 Bedroom, 3.50 Bathroom, 1,729 sqft Single Family on 0.00 Acres

Bonnie Doon, Edmonton, AB

This charming 1,728 sq ft, 2-story home in Boonie Doon offers a spacious layout with three bedrooms, including a master suite with en-suite, and a bright, open main floor with living, dining, and kitchen areas. The legal basement suite provides a private, self-contained one-bedroom living space with its own entrance, full kitchen, and bathroomâ€"perfect for rental income or extended family. Set in a quiet, family-friendly neighbourhood, the property features a beautiful garden in the front yard and well-maintained landscaping, all within easy reach of parks, schools, and local amenities.

## Interior

Interior Features ensuite bathroom

Appliances Dishwasher-Built-In, Hood Fan, Dryer-Two, Refrigerators-Two,

Stoves-Two, Washers-Two

Heating Forced Air-2, Natural Gas

Stories 3

Has Basement Yes

Basement Full, Finished