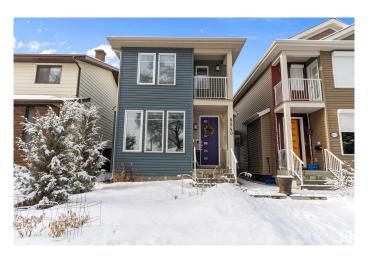

# \$735,000

4 Bedroom, 3.50 Bathroom, 1,729 sqft Single Family on 0.00 Acres

Bonnie Doon, Edmonton, AB

This charming 1,728 sq ft, 2-story home in Boonie Doon offers a spacious layout with three bedrooms, including a master suite with en-suite, and a bright, open main floor with living, dining, and kitchen areas. The legal basement suite provides a private, self-contained one-bedroom living space with its own entrance, full kitchen, and bathroomâ€"perfect for rental income or extended family. Set in a quiet, family-friendly neighbourhood, the property features a beautiful garden in the front yard and well-maintained landscaping, all within easy reach of parks, schools, and local amenities.

# **Community Information**

Address 8540 89st
Area Edmonton
Subdivision Bonnie Doon
City Edmonton
County ALBERTA

Province AB

Postal Code T6C 3K3

# **Exterior**

Exterior Wood, Vinyl

Exterior Features Low Maintenance Landscape, Park/Reserve, Playground Nearby, Public

Swimming Pool, Public Transportation, Schools, Shopping Nearby

Roof Asphalt Shingles