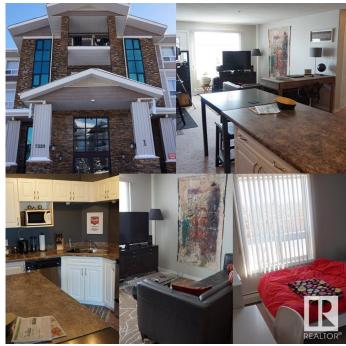

## \$207,888

2 Bedroom, 2.00 Bathroom, 839 sqft Condo / Townhouse on 0.00 Acres

South Terwillegar, Edmonton, AB

Charming 839 sq.ft 2 bedroom 2 bathroom condo in South Terwillegar! This unit features a California split two bedroom layout, insuite laundry, upgraded cabinet package, stainless steel appliances, two full bathrooms, and a title surface parking stall! Easy access to the Henday, the shops at the currents at Windermere and Hwy 2. Great first time buyer property or pick it up as an investment revenue.

## **Essential Information**

MLS® # E4422952 Price \$207,888

Bedrooms 2 Bathrooms 2.00

Full Baths 2

Square Footage 839

Acres 0.00

Year Built 2007

Type Condo / Townhouse Sub-Type Lowrise Apartment

Amenities Ceiling 9 ft., Closet Organizers, Detectors Smoke, No Smoking Home,

See Remarks

Parking Spaces 1

Parking Stall

Interior

Interior Features ensuite bathroom

Appliances Dishwasher-Built-In, Dryer, Garage Opener, Hood Fan, Refrigerator,