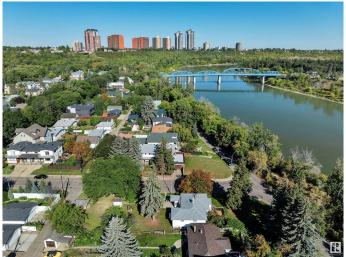

## \$850,000

2 Bedroom, 1.00 Bathroom, 1,081 sqft Single Family on 0.00 Acres

Riverdale, Edmonton, AB

HUGE CORNER LOT NEXT TO THE RIVER! UNBEATABLE LOCATION! IDEAL FOR FUTURE DEVELOPMENT! Searching for the ideal lot close to downtown in desirable Riverdale? This 10,354 sq ft lot (approx 50' x 205') with an existing bungalow in place is the perfect location for multifamily development or build your dream home! Located only steps to river valley trails & downtown, this is a rare opportunity for investors seeking a one of a kind property. The property has newer shingles, furnace, HWT; liveable until you decide on your infill aspirations. Quiet & serene, yet close to the action. Don't miss it!