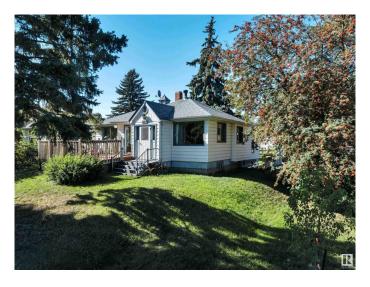

## \$850,000

2 Bedroom, 1.00 Bathroom, 1,081 sqft Single Family on 0.00 Acres

Riverdale, Edmonton, AB

HUGE CORNER LOT NEXT TO THE RIVER! UNBEATABLE LOCATION! IDEAL FOR FUTURE DEVELOPMENT! Searching for the ideal lot close to downtown in desirable Riverdale? This 10,354 sq ft lot (approx 50' x 205') with an existing bungalow in place is the perfect location for multifamily development or build your dream home! Located only steps to river valley trails & downtown, this is a rare opportunity for investors seeking a one of a kind property. The property has newer shingles, furnace, HWT; liveable until you decide on your infill aspirations. Quiet & serene, yet close to the action. Don't miss it!

### **Essential Information**

MLS® # E4423198 Price \$850,000

Bedrooms 2 Bathrooms 1.00

Full Baths 1

Square Footage 1,081 Acres 0.00 Year Built 1946

Type Single Family

Sub-Type Detached Single Family

Style Bungalow