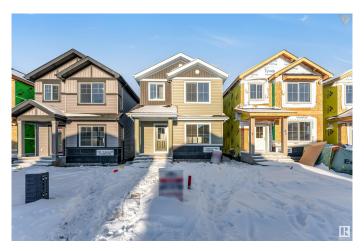

#### \$555,000

4 Bedroom, 3.00 Bathroom, 1,676 sqft Single Family on 0.00 Acres

Aster, Edmonton, AB

Discover this stunning 2024 Land Mark built single-family detached home in Edmonton's desirable Aster community. Close to top amenities, schools, grocery stores, restaurants and the Anthony Henday Highway, this 1676 sq. ft. gem offers modern living at its finest. The main floor features a bedroom and full washroom, complemented by a fully stainless steel kitchen. Upstairs, enjoy three spacious bedrooms, including a master with an ensuite, and a second full washroom. The basement, with a separate entrance, is ready for your future use or additional rental income.

#### **Essential Information**

MLS® # E4423451 Price \$555,000

Bedrooms 4

Bathrooms 3.00

Full Baths 3

Square Footage 1,676

Acres 0.00

Year Built 2024