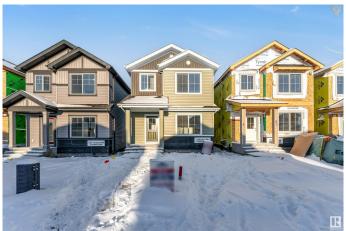

#### \$555,000

4 Bedroom, 3.00 Bathroom, 1,676 sqft Single Family on 0.00 Acres

Aster, Edmonton, AB

Discover this stunning 2024 Land Mark built single-family detached home in Edmonton's desirable Aster community. Close to top amenities, schools, grocery stores, restaurants and the Anthony Henday Highway, this 1676 sq. ft. gem offers modern living at its finest. The main floor features a bedroom and full washroom, complemented by a fully stainless steel kitchen. Upstairs, enjoy three spacious bedrooms, including a master with an ensuite, and a second full washroom. The basement, with a separate entrance, is ready for your future use or additional rental income.

#### Interior

Interior Features ensuite bathroom

Appliances Dishwasher-Built-In, Dryer, Hood Fan, Oven-Built-In, Refrigerator,

Stove-Countertop Gas, Stove-Electric, Washer

Heating Fan Coil, Natural Gas

Stories 2