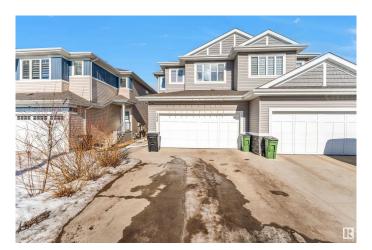

#### \$549.900

6 Bedroom, 4.00 Bathroom, 1,913 sqft Single Family on 0.00 Acres

Maple Crest, Edmonton, AB

Stunning Home Almost 1900Sq. Ft. with FINISHED 2 BEDROOM AND SECOND KITCHEN BASEMENT in MAPLE CREST WITH PERMITS, Located in the highly sought-after community of MAPLE CREST, this beautifully designed home offers modern finishes, open-to-below ceilings, and a fully finished basement. The main floor features an open-concept layout with a stylish kitchen, complete with quartz countertops, sleek cabinetry, and premium appliances. A main floor den provides the ideal space for a home office or study. Upstairs, you'll find a spacious bonus room, three bedrooms, and a luxurious primary suite featuring a 5-piece ensuite with dual sinks, a tiled stand-up shower, and quartz countertops.

#### **Essential Information**

MLS® # E4424015 Price \$549,900

Bedrooms 6

Bathrooms 4.00

Full Baths 4

Square Footage 1,913 Acres 0.00

Year Built 2019

Type Single Family
Sub-Type Half Duplex
Style 2 Storey
Status Active

# **Community Information**

Address 206 40a Avenue

Area Edmonton
Subdivision Maple Crest
City Edmonton
County ALBERTA

Province AB

Postal Code T6T 2E8

#### **Exterior**

Exterior Wood, Stone, Vinyl

Exterior Features Airport Nearby, Playground Nearby, Schools, Shopping Nearby

Roof Asphalt Shingles
Construction Wood, Stone, Vinyl

Foundation Concrete Perimeter