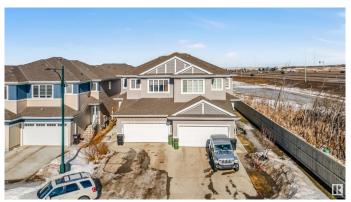

#### \$549.900

6 Bedroom, 4.00 Bathroom, 1,913 sqft Single Family on 0.00 Acres

Maple Crest, Edmonton, AB

Stunning Home Almost 1900Sq. Ft. with FINISHED 2 BEDROOM AND SECOND KITCHEN BASEMENT in MAPLE CREST WITH PERMITS, Located in the highly sought-after community of MAPLE CREST, this beautifully designed home offers modern finishes, open-to-below ceilings, and a fully finished basement. The main floor features an open-concept layout with a stylish kitchen, complete with quartz countertops, sleek cabinetry, and premium appliances. A main floor den provides the ideal space for a home office or study. Upstairs, you'll find a spacious bonus room, three bedrooms, and a luxurious primary suite featuring a 5-piece ensuite with dual sinks, a tiled stand-up shower, and quartz countertops.

## **Amenities**

Amenities Carbon Monoxide Detectors, Detectors Smoke

Parking Double Garage Attached

#### **Exterior**

Exterior Wood, Stone, Vinyl

Exterior Features Airport Nearby, Playground Nearby, Schools, Shopping Nearby

Roof Asphalt Shingles
Construction Wood, Stone, Vinyl

Foundation Concrete Perimeter