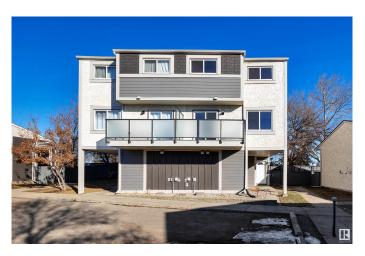

# **\$194,800 - 421 Willow Court, Edmonton**

MLS® #E4424345

#### \$194,800

2 Bedroom, 1.00 Bathroom, 1,166 sqft Condo / Townhouse on 0.00 Acres

Lymburn, Edmonton, AB

Great 2 bedroom townhouse in a wonderful complex close to all amenities. There has been loads of upgrades like, beautiful new bathroom, with ceramic gloss tile surround, new tub/shower, new faucets and vinyl plank flooring. New lights throughout, new doors, hardware, new carpet, baseboards. The kitchen has newer Stainless Steel appliances, and under warranty, new kitchen faucet, new hardware. All windows have Zebra blinds installed. Easy access to Whitemud Dr and Anthony Henday, close to West Edmonton Mall, Misericordia Hospital, Walking distance to Schools, shopping, restaurants, Jamie Plats Family YMCA.

#### **Exterior**

Exterior Wood, Hardie Board Siding, Stucco

Exterior Features Playground Nearby, Public Swimming Pool, Public Transportation,

Schools, Shopping Nearby

Roof Asphalt Shingles

Construction Wood, Hardie Board Siding, Stucco