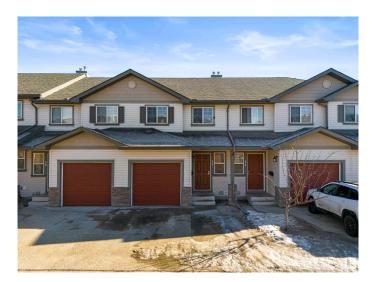

## \$314,900

3 Bedroom, 1.50 Bathroom, 1,218 sqft Condo / Townhouse on 0.00 Acres

Wild Rose, Edmonton, AB

Located in the desirable community of Wild Rose, this home is a great opportunity for first-time buyers or investors! This 1218 SqFt, 2-story townhome boasts 3 bedrooms, 1.5 bathrooms, and is conveniently located close to parks, playgrounds, and walking paths. Enjoy an open-concept kitchen with plenty of space for cooking, dining, and entertaining your guests. With an attached garage and quick access to shopping and transportation nearby, you'll never be far from what you need. Fully renovated, you can move in right away and enjoy all that's waiting for you in Wild Rose.

### **Exterior**

Exterior Wood, Vinyl

Exterior Features Landscaped, Playground Nearby, Public Transportation, Schools,

Shopping Nearby, See Remarks

Roof Asphalt Shingles

Construction Wood, Vinyl

Foundation Concrete Perimeter