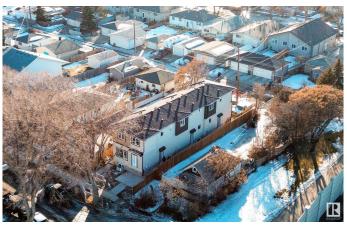

# \$1,650,000 - 12436 88 Street, Edmonton

MLS® #E4424456

## \$1,650,000

5 Bedroom, 4.00 Bathroom, 1,196 sqft Single Family on 0.00 Acres

Delton, Edmonton, AB

Multi-family Investors!! QUICK possession ready in JULY 2025. Total 6 units - 3plex Townhouse project. Two Upper units each has 3 beds and 2.5 baths. The Corner Upper unit it has 4 beds and 3 full baths. All Lower units each has 1 bed and 1 bath. The 3plex Project is perfect for CMHC MLI Select program. It's an easy 5% down payment deal. This project is currently under construction. Specs. highlights: 95% high efficient Trane furnace, R20 basement insulation, Spray foam basement joint, R52 attic blow insulation, 200 AMPS, 50 gallon HWT, 9" main & basement ceiling height, MDF shelving, (Delta/Danze/Pfister or equivalent) fittings, Vinyl flooring stairs and second floor..... Some images of vinyl flooring, bathroom mirror and toilet are 3D renderings for demonstration purposes.

## **Essential Information**

MLS® # E4424456 Price \$1,650,000

Bedrooms 5

Bathrooms 4.00

Full Baths 4

Square Footage 1,196

Acres 0.00

Year Built 2025

Type Single Family

Sub-Type Tri-Plex
Style 2 Storey
Status Active