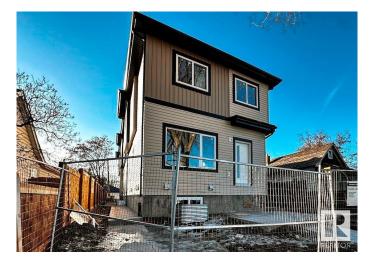

# \$1,650,000 - 12436 88 Street, Edmonton

MLS® #E4424456

## \$1,650,000

5 Bedroom, 4.00 Bathroom, 1,196 sqft Single Family on 0.00 Acres

Delton, Edmonton, AB

Multi-family Investors!! QUICK possession ready in JULY 2025. Total 6 units - 3plex Townhouse project. Two Upper units each has 3 beds and 2.5 baths. The Corner Upper unit it has 4 beds and 3 full baths. All Lower units each has 1 bed and 1 bath. The 3plex Project is perfect for CMHC MLI Select program. It's an easy 5% down payment deal. This project is currently under construction. Specs. highlights: 95% high efficient Trane furnace, R20 basement insulation, Spray foam basement joint, R52 attic blow insulation, 200 AMPS, 50 gallon HWT, 9" main & basement ceiling height, MDF shelving, (Delta/Danze/Pfister or equivalent) fittings, Vinyl flooring stairs and second floor..... Some images of vinyl flooring, bathroom mirror and toilet are 3D renderings for demonstration purposes.

## **Essential Information**

MLS® # E4424456 Price \$1,650,000

Bedrooms 5

Bathrooms 4.00

Full Baths 4

Square Footage 1,196

Acres 0.00

Year Built 2025

Type Single Family

Sub-Type Tri-Plex
Style 2 Storey
Status Active