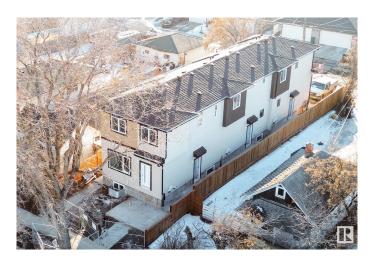

# \$1,650,000 - 12436 88 Street, Edmonton

MLS® #E4424456

## \$1,650,000

5 Bedroom, 4.00 Bathroom, 1,196 sqft Single Family on 0.00 Acres

Delton, Edmonton, AB

Multi-family Investors!! QUICK possession ready in JULY 2025. Total 6 units - 3plex Townhouse project. Two Upper units each has 3 beds and 2.5 baths. The Corner Upper unit it has 4 beds and 3 full baths. All Lower units each has 1 bed and 1 bath. The 3plex Project is perfect for CMHC MLI Select program. It's an easy 5% down payment deal. This project is currently under construction. Specs. highlights: 95% high efficient Trane furnace, R20 basement insulation, Spray foam basement joint, R52 attic blow insulation, 200 AMPS, 50 gallon HWT, 9" main & basement ceiling height, MDF shelving, (Delta/Danze/Pfister or equivalent) fittings, Vinyl flooring stairs and second floor..... Some images of vinyl flooring, bathroom mirror and toilet are 3D renderings for demonstration purposes.

## **Essential Information**

MLS® # E4424456 Price \$1,650,000

Bedrooms 5

Bathrooms 4.00

Full Baths 4

Square Footage 1,196

Acres 0.00

Year Built 2025

Type Single Family

Sub-Type Tri-Plex
Style 2 Storey
Status Active