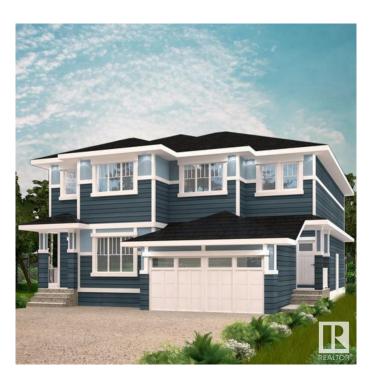

# \$489,900 - 411 27 Street, Edmonton

MLS® #E4425447

#### \$489,900

3 Bedroom, 2.50 Bathroom, 1,479 sqft Single Family on 0.00 Acres

Alces, Edmonton, AB

Surrounded by natural beauty, Alces has endless paved walking trails, community park spaces and is close to countless amenities. Perfect for modern living and outdoor lovers. With over 1470 square feet of open concept living space, the Soho-D from Akash Homes is built with your growing family in mind. This duplex home features 3 bedrooms, 2.5 bathrooms and chrome faucets throughout. Enjoy extra living space on the main floor with the laundry room and full sink on the second floor. The 9-foot ceilings on main floor and quartz countertops throughout blends style and functionality for your family to build endless memories. PLUS a single oversized attached garage & \$5000 BRICK CREDIT! PICTURES ARE OF SHOWHOME; ACTUAL HOME, PLANS, FIXTURES, AND FINISES MAY VARY & SUBJECT TO AVAILABILITY/CHANGES!