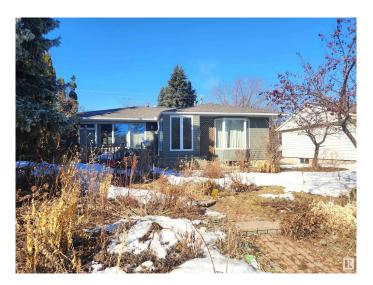

## \$599.900

3 Bedroom, 2.00 Bathroom, 1,379 sqft Single Family on 0.00 Acres

Belgravia, Edmonton, AB

Incredible Opportunity! This 1,378 sq.ft bungalow is set on a spacious 60 ft x 101 ft (6012 sq.ft - 558 mÂ2) lot in the desirable Belgravia neighborhood. With great potential for first-time buyers, growing families, builders, and investors, this home offers plenty of possibilities. The bright and open main floor is flooded with natural light and features 3 bedrooms, a 3-piece bathroom, kitchen, and hardwood flooring throughout. The fully finished basement, accessible via a separate entrance, includes a kitchen, den, 3-piece bathroom, and a large recreation room. Recent updates include newer windows, roof, and furnace. Conveniently located within walking distance to U of A, hospital, schools, and LRT system, and just blocks from the river valley and an extensive trail network.

#### **Essential Information**

MLS® # E4425666 Price \$599,900

Bedrooms 3

Bathrooms 2.00

Full Baths 2

Square Footage 1,379

Acres 0.00

Year Built 1953

### **Exterior**

Exterior Wood, Vinyl

Exterior Features Back Lane, Landscaped, Park/Reserve, Playground Nearby, Public

Transportation, Schools, Shopping Nearby

Roof Asphalt Shingles

Construction Wood, Vinyl