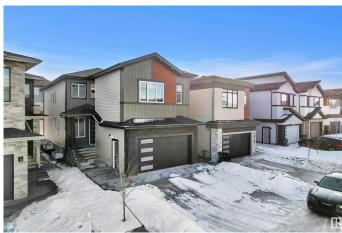

# \$869,000 - 1815 17 Avenue, Edmonton

MLS® #E4425679

## \$869,000

5 Bedroom, 4.00 Bathroom, 2,800 sqft Single Family on 0.00 Acres

Laurel, Edmonton, AB

Welcome to this stunning luxury home in the highly desirable community of Laurel! Thoughtfully designed with premium upgrades, this home features an open-to-above entry and two spacious living roomsâ€"perfect for family gatherings. The main floor boasts a spice kitchen, a full bedroom, and a full bathroom for added convenience. The extended kitchen includes an additional sink, and a large mudroom offers direct access from the garage. Upstairs, you'II find 4 well-appointed bedrooms, including a lavish master suite, a mini-master, and two additional bedrooms connected by a Jack and Jill bathroom. This home is designed for comfort, elegance, and functionalityâ€"ideal for a growing family!

Style 2 Storey
Status Active

## **Exterior**

Exterior Wood, Stone, Vinyl

Exterior Features Airport Nearby, Playground Nearby, Public Transportation, Schools,

**Shopping Nearby** 

Roof Asphalt Shingles

Construction Wood, Stone, Vinyl

Foundation Concrete Perimeter