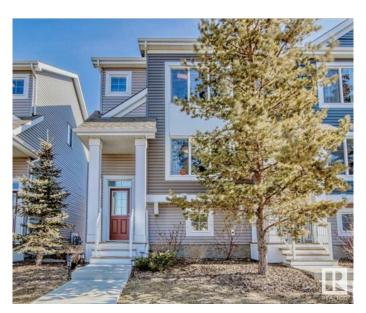

### \$344,900

2 Bedroom, 2.50 Bathroom, 1,189 sqft Condo / Townhouse on 0.00 Acres

Larkspur, Edmonton, AB

Welcome to your new home! This stunning end unit townhouse boasts an abundance of natural light throughout its bright and spacious open concept layout, featuring large windows that provide beautiful views. The modern kitchen is a chef's dream, complete with granite countertops and top-of-the-line appliances. The dining area easily accommodates a large table and provides direct access to your private balcony through patio doors. Upstairs, you'll discover two large double master bedrooms with two full bathrooms, including ensuites, walk-in closet, ample storage and a flex space. The basement houses laundry and ample storage space, along with an attached heated double garage for your convenience. Freshly painted and move-in ready, this home is a must-see for anyone seeking comfortable and stylish living.

#### **Exterior**

Exterior Wood, Vinyl

Exterior Features Schools, Shopping Nearby

Roof Asphalt Shingles

Construction Wood, Vinyl

Foundation Concrete Perimeter