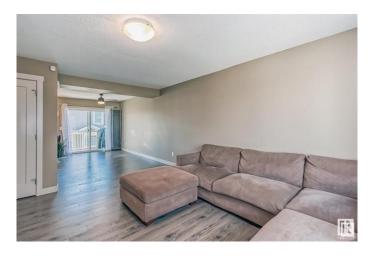

### \$344,900

2 Bedroom, 2.50 Bathroom, 1,189 sqft Condo / Townhouse on 0.00 Acres

Larkspur, Edmonton, AB

Welcome to your new home! This stunning end unit townhouse boasts an abundance of natural light throughout its bright and spacious open concept layout, featuring large windows that provide beautiful views. The modern kitchen is a chef's dream, complete with granite countertops and top-of-the-line appliances. The dining area easily accommodates a large table and provides direct access to your private balcony through patio doors. Upstairs, you'll discover two large double master bedrooms with two full bathrooms, including ensuites, walk-in closet, ample storage and a flex space. The basement houses laundry and ample storage space, along with an attached heated double garage for your convenience. Freshly painted and move-in ready, this home is a must-see for anyone seeking comfortable and stylish living.

#### Interior

Interior Features ensuite bathroom

Appliances Dishwasher-Built-In, Dryer, Refrigerator, Stove-Electric, Washer,

Window Coverings

Heating Forced Air-1, Natural Gas

Stories 2

Has Basement Yes

Basement Full, Finished