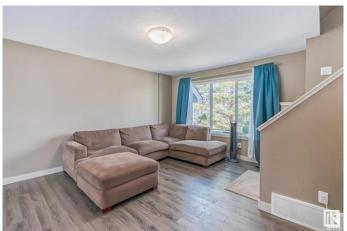

### \$344,900

2 Bedroom, 2.50 Bathroom, 1,189 sqft Condo / Townhouse on 0.00 Acres

Larkspur, Edmonton, AB

Welcome to your new home! This stunning end unit townhouse boasts an abundance of natural light throughout its bright and spacious open concept layout, featuring large windows that provide beautiful views. The modern kitchen is a chef's dream, complete with granite countertops and top-of-the-line appliances. The dining area easily accommodates a large table and provides direct access to your private balcony through patio doors. Upstairs, you'll discover two large double master bedrooms with two full bathrooms, including ensuites, walk-in closet, ample storage and a flex space. The basement houses laundry and ample storage space, along with an attached heated double garage for your convenience. Freshly painted and move-in ready, this home is a must-see for anyone seeking comfortable and stylish living.

#### Interior

Interior Features ensuite bathroom

Appliances Dishwasher-Built-In, Dryer, Refrigerator, Stove-Electric, Washer,

Window Coverings

Heating Forced Air-1, Natural Gas

Stories 2

Has Basement Yes

Basement Full, Finished