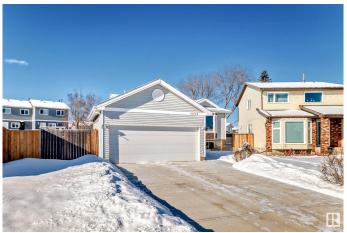

## \$520,000

7 Bedroom, 3.50 Bathroom, 1,246 sqft Single Family on 0.00 Acres

Bearspaw (Edmonton), Edmonton, AB

This 1246 sq.ft. bi-level home sits on a quiet crescent, backing onto a scenic green belt and just steps from Bearspaw Park. The main floor features 3 bedrooms, including a primary with a half-bath ensuite, plus a full bathroom. A bright living area flows into the functional kitchen and dining space. The finished basement adds 4 more bedrooms, a full bath, and 2 half-bath ensuites, offering great flexibility. Stay cool year-round with central A/C. A double attached garage completes this fantastic home.

### **Exterior**

Exterior Wood, Vinyl

Exterior Features Cul-De-Sac, Fenced, Landscaped, Park/Reserve, Schools, Shopping

Nearby

Roof Asphalt Shingles

Construction Wood, Vinyl

Foundation Concrete Perimeter