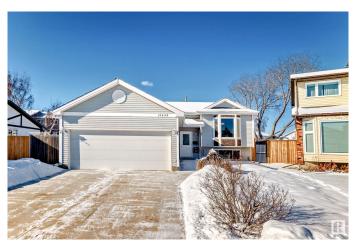

## \$520,000

7 Bedroom, 3.50 Bathroom, 1,246 sqft Single Family on 0.00 Acres

Bearspaw (Edmonton), Edmonton, AB

This 1246 sq.ft. bi-level home sits on a quiet crescent, backing onto a scenic green belt and just steps from Bearspaw Park. The main floor features 3 bedrooms, including a primary with a half-bath ensuite, plus a full bathroom. A bright living area flows into the functional kitchen and dining space. The finished basement adds 4 more bedrooms, a full bath, and 2 half-bath ensuites, offering great flexibility. Stay cool year-round with central A/C. A double attached garage completes this fantastic home.

### **Exterior**

Exterior Wood, Vinyl

Exterior Features Cul-De-Sac, Fenced, Landscaped, Park/Reserve, Schools, Shopping

Nearby

Roof Asphalt Shingles

Construction Wood, Vinyl

Foundation Concrete Perimeter