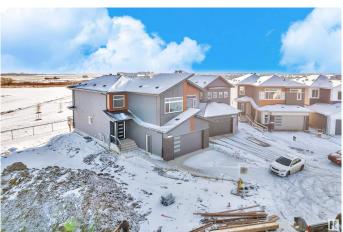

#### \$699,000

5 Bedroom, 4.00 Bathroom, 2,497 sqft Single Family on 0.00 Acres

Woodbend, Leduc, AB

READY TO MOVE In || DOUBLE CAR GARAGE Upgraded BRAND New Detached Home | 5 BED 4 BATH | Main door entrance leads you to Open to above Living area. Family area with beautiful feature wall & fireplace. Main floor bedroom and full bathroom. BEAUTIFUL EXTENDED kitchen with Centre island. HUGE Spice Kitchen with lot of cabinets. Dining nook with access to backyard . Oak staircase leading to bonus room with feature wall. Huge Primary br with stunning feature wall, indent ceiling, 5pc fully custom ensuite & W/I closet . Bedroom 2 & Bedroom 3 with jack & jill bathroom. Bedroom 4 with common bathroom. Laundry on 2nd floor with sink. Side entrance for basement. This house checks off all the columns.

Sub-Type Detached Single Family

Style 2 Storey
Status Active