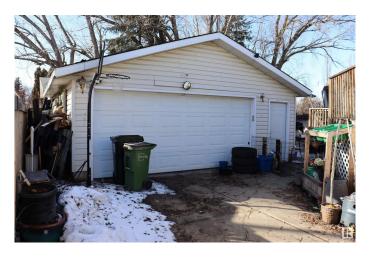

me buyers. Checkout this beautiful bi-level house in the Lorelei neighborhood offering a character of timeless classic and requires TLC with your personal touch. 3-Bedrooms, Living room, kitchen, dinning and full bathroom on Main floor, FINISHED BASEMENT offers Recreation room, 2 additional bedrooms, laundry & full bathroom. Huge Deck, Extra wide detached garage and long drive way perfect for RV PARKING. Great location in a family friendly neighborhood with easy access to amenities. \*\*\*Please note\*\*\* THE PROPERTY IS SOLD "AS IS AT THE TIME OF POSSESSION. NO WARRANTIES OR REPRESENTATIONS―.

Built in 1976

#### **Essential Information**

MLS® # E4426869 Price \$315,000

Bedrooms 5

Bathrooms 2.00

Full Baths 2

Square Footage 1,069

Acres 0.00

Year Built 1976

Type Single Family







Sub-Type Detached Single Family

Style Bi-Level Status Active

## **Community Information**

Address 16536 102 Street

Area Edmonton

Subdivision Lorelei

City Edmonton
County ALBERTA

Province AB

Postal Code T5X 2H3

#### **Amenities**

Amenities Deck, See Remarks

Parking Double Garage Detached

#### Interior

Appliances None, See Remarks

Heating Forced Air-1, Natural Gas

Stories 2

Has Basement Yes

Basement Full, Finished

#### **Exterior**

Exterior Wood, Vinyl

Exterior Features Fenced, Flat Site, Schools, Shopping Nearby

Roof Asphalt Shingles

Construction Wood, Vinyl

Foundation Concrete Perimeter

#### Additional Information

Date Listed March 21st, 2025

Days on Market 30

Zoning Zone 27

DATA IS DEEMED RELIABLE BUT IS NOT GUARANTEED ACCURATE BY THE REALTORS® ASSOCIATION OF