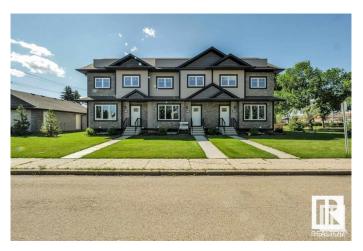

# \$379,000

3 Bedroom, 2.50 Bathroom, 1,265 sqft Condo / Townhouse on 0.00 Acres

Spruce Avenue, Edmonton, AB

LOCATION LOCATION...NO CONDO FEE and ROOF TOP PATIO!!! NICE 2 and a half storey townhouse/CONDO with 3 bedrooms, 2.5 bathrooms and single detached garage! Main floor features open floor plan with all stainless steal appliances, hardwood floors, granite countertops, half bathroom and stackable washer and dryer. Upstairs features master bedroom with walk in closet and ENSUITE BATHROOM. 2 more bedrooms plus full bathroom and plenty of closet space! Another floor UP and enjoy BONUS AREA with ROOF TOP PATIO! Basement is ready for your development or extra storage! Fully landscaped property literally across the street from Kingsway mall and NAIT! Perfect for the first time home buyer or great investment property!

Year Built 2015

Type Condo / Townhouse

Sub-Type Townhouse

Style 2 Storey
Status Active