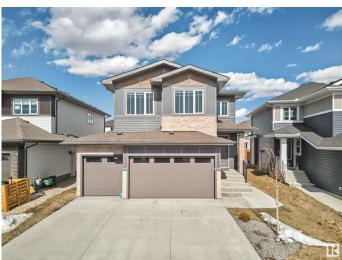

# \$800,000 - 5805 Pelerin Crescent, Beaumont

MLS® #E4427409

#### \$800,000

6 Bedroom, 4.00 Bathroom, 2,597 sqft Single Family on 0.00 Acres

Place Chaleureuse, Beaumont, AB

Welcome to your dream home in the heart of Beaumont! This stunning, two-storey residence offers an impressive 2,596 sq. ft. of stylish and desirable living space, seamlessly blending contemporary design with functional elegance. With six spacious bedrooms and four well-appointed bathrooms, this home is perfect for families seeking comfort and sophistication.Step inside to discover the bright and open concept main floor featuring a versatile bedroom with an full bathroom – ideal for guests or multi-generational living. The chef's kitchen is complemented by an additional SPICE KITCHEN. Upstairs, you'll find the luxurious bonus room and master complete with a 5-piece ensuite, providing a serene retreat for relaxation. Two additional bedrooms upstairs ensure ample space for family members. One of the home's standout features is the fully finished, 2-bedroom LEGAL SUITE offering endless possibilities as an income! DO NOT MISS OUT!!

## Amenities

| Amenities | See Remarks            |
|-----------|------------------------|
| Parking   | Triple Garage Attached |