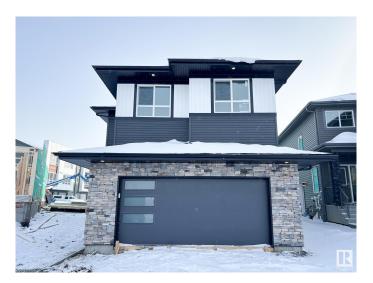

### \$679,900

3 Bedroom, 2.50 Bathroom, 2,379 sqft Single Family on 0.00 Acres

Erin Ridge North, St. Albert, AB

Discover the ideal fusion of modern design and functional living with the Alchemy model by One Horizon Living. This carefully crafted 2,282-square-foot residence offers a contemporary aesthetic both inside and out with open to below. Explore detailed exterior and interior renderings that highlight Alchemy's architectural beauty and thoughtfully planned interiors. Key features include expansive living areas, a state-of-the-art kitchen, and elegant finishes throughout. Alchemy is designed to enhance your lifestyle, ensuring every square foot is utilized to its fullest potential. All this with a professionally fully finished basement with the same quality, specs and warranty provide through out the home.

#### **Exterior**

Exterior Wood, Brick, Vinyl

Exterior Features See Remarks

Roof Asphalt Shingles
Construction Wood, Brick, Vinyl

Foundation Concrete Perimeter