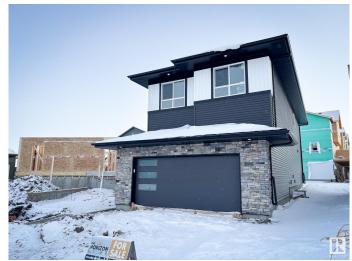

### \$679,900

3 Bedroom, 2.50 Bathroom, 2,379 sqft Single Family on 0.00 Acres

Erin Ridge North, St. Albert, AB

Discover the ideal fusion of modern design and functional living with the Alchemy model by One Horizon Living. This carefully crafted 2,282-square-foot residence offers a contemporary aesthetic both inside and out with open to below. Explore detailed exterior and interior renderings that highlight Alchemy's architectural beauty and thoughtfully planned interiors. Key features include expansive living areas, a state-of-the-art kitchen, and elegant finishes throughout. Alchemy is designed to enhance your lifestyle, ensuring every square foot is utilized to its fullest potential. All this with a professionally fully finished basement with the same quality, specs and warranty provide through out the home.

#### **Exterior**

Exterior Wood, Brick, Vinyl

Exterior Features See Remarks

Roof Asphalt Shingles
Construction Wood, Brick, Vinyl

Foundation Concrete Perimeter