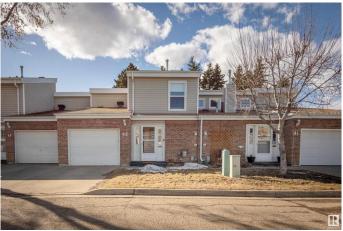

# \$275,000 - 42 Grandview Ridge, St. Albert

MLS® #E4427550

## \$275,000

3 Bedroom, 1.50 Bathroom, 1,273 sqft Condo / Townhouse on 0.00 Acres

Grandin, St. Albert, AB

A Rare Gem in St. Albert. This well managed complex has upgraded windows, shingles, low maintenance fencing & visitor parking and is located close to schools and parks. This sparkling clean 5 level split has loads of features you'll love. Bright and open floor plan has great light and is overlooking a large private back yard. Stainless steel appliances, new washer and dryer, upgraded lighting, pantry and fresh paint make it move in ready. The living room offers a nice space for entertaining friends and family, and a well appointed kitchen with under mount cabinet lighting that leads to a sunny dining room. Vaulted ceilings in the bedrooms add to the uniqueness of this property. Lots of storage space in the lower level. Large single car garage. Easy access to the Downtown and the Anthony Henday.