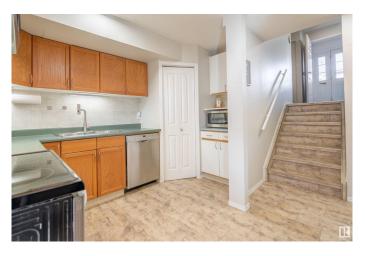

## \$275,000

3 Bedroom, 1.50 Bathroom, 1,273 sqft Condo / Townhouse on 0.00 Acres

Grandin, St. Albert, AB

A Rare Gem in St. Albert. This well managed complex has upgraded windows, shingles, low maintenance fencing & visitor parking and is located close to schools and parks. This sparkling clean 5 level split has loads of features you'll love. Bright and open floor plan has great light and is overlooking a large private back yard. Stainless steel appliances, new washer and dryer, upgraded lighting, pantry and fresh paint make it move in ready. The living room offers a nice space for entertaining friends and family, and a well appointed kitchen with under mount cabinet lighting that leads to a sunny dining room. Vaulted ceilings in the bedrooms add to the uniqueness of this property. Lots of storage space in the lower level. Large single car garage. Easy access to the Downtown and the Anthony Henday.

### Interior

Appliances Dishwasher-Built-In, Dryer, Refrigerator, Stove-Electric, Washer,

Window Coverings

Heating Forced Air-1, Natural Gas

Stories 5

Has Basement Yes

Basement Full, Finished