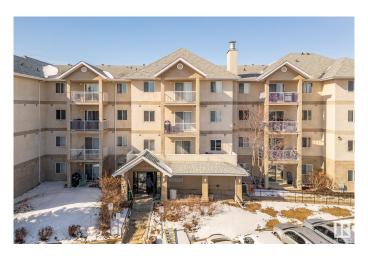

## \$165,000

2 Bedroom, 2.00 Bathroom, 853 sqft Condo / Townhouse on 0.00 Acres

Casselman, Edmonton, AB

Welcome to convenient living in this 2 bedroom 2 bath condo with in suite laundry. Brand new kitchen appliances! Freshly painted with new flooring throughout this main floor unit also has a large private patio space, a HUGE primary bedroom, with walk-in closet and an open concept kitchen living space. Location, location, location advantageously connected to major roadways and public transit. Be almost anywhere in the city in 20 minutes including, Downtown, St. Albert, Sherwood Park and Fort Saskatchewan. All the big box stores are here too! Pet friendly building, surrounded by green parks and walking paths.

### Interior

Interior Features ensuite bathroom

Appliances Dishwasher-Built-In, Hood Fan, Refrigerator, Stacked Washer/Dryer,

Stove-Electric

Heating Baseboard, Natural Gas