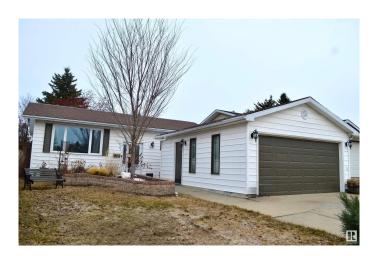

# \$449,900 - 1027 38 Street, Edmonton

MLS® #E4427907

## \$449,900

2 Bedroom, 2.00 Bathroom, 1,069 sqft Single Family on 0.00 Acres

Crawford Plains, Edmonton, AB

Beautiful, completely finished, home with fully fenced and private back yard in a quiet Millwoods neighbourhood. A flowing and functional main floor design with large windows overlooking the deck and back yard and welcoming in the morning sun. High quality upgrades and renovations throughout so there's nothing to do but move-in and enjoy. A heated, oversized, detached garage out front complete the package. In a convenient area with quick access to shopping and the Anthony Henday, your home search ends here!

## **Exterior**

Exterior Wood, Vinyl

Exterior Features Fenced, Flat Site, Fruit Trees/Shrubs, Golf Nearby, Landscaped,

Playground Nearby, Public Transportation, Schools, Shopping Nearby

Roof Asphalt Shingles