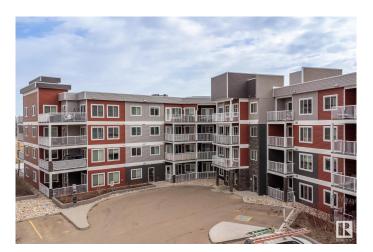

#### \$189,900

1 Bedroom, 1.00 Bathroom, 589 sqft Condo / Townhouse on 0.00 Acres

Rutherford (Edmonton), Edmonton, AB

TOP FLOOR CONDO with PARK/RAVINE VIEWS! You are going to be impressed with this beautiful ONE BEDROOM condo in Crossroads at Rutherford. 2017 build, 9' ceilings, extended cabinets to ceiling, Luxury Vinyl Plank flooring throughout, Quartz Countertops, SS Appliances, Huge 15'9"x 9'8" Master Bedroom with Large walk in closet and a private balcony with views! The efficient layout grants this unit with LOW CONDO FEES. This building comes with a car wash and TITLED HEATED UNDERGROUND PARKING STALL with STORAGE CAGE. Located close to many amenities, grocery stores and shops. Whether you are a first time buyer, investor or downsizer, this property has something for everyone!

# **Community Information**

Address 438 1818 Rutherford Road

Area Edmonton

Subdivision Rutherford (Edmonton)

City Edmonton
County ALBERTA

Province AB

Postal Code T6W 2K6

#### **Exterior**

Exterior Wood, Stone, Vinyl

Exterior Features Flat Site, Landscaped, Public Swimming Pool, Schools, Shopping

Nearby

Roof EPDM Membrane
Construction Wood, Stone, Vinyl
Foundation Concrete Perimeter