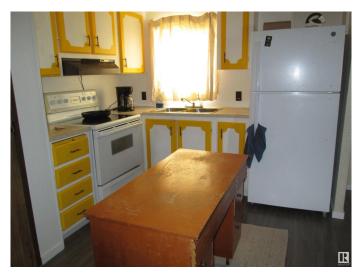

### \$94,500

2 Bedroom, 1.00 Bathroom, 770 sqft Land Lease Community on 0.00 Acres

Westview Village, Edmonton, AB

A cozy 2 bedroom home in Westview Village. Master bedroom has built in shelving and a good sized closet. Flooring has been upgraded. A good sized back yard for those summer BBQ's. Plus !!! a heated single car garage. A wonderful community with gas pumps, convenience store, playground for the kids and kids at heart, plus a skating rink and plenty of green spaces to enjoy. The main pond fills with ducks and geese in the summer. A wonderful place to sit and bird watch.

Parking Single Garage Attached

**Interior** 

Appliances Dryer, Refrigerator, Stove-Electric, Washer

Heating Forced Air-1, Natural Gas

**Exterior** 

Foundation Piling