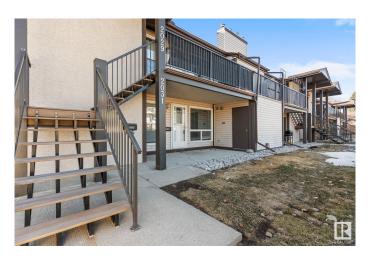

# \$219,000

3 Bedroom, 1.00 Bathroom, 1,119 sqft Condo / Townhouse on 0.00 Acres

Skyrattler, Edmonton, AB

Welcome to this beautifully maintained end-unit in the desirable southwest community of Skyrattler. Just a short walk to Century Park LRT, enjoy quick access to UofA, downtown, and Southgate Mall. Professionally managed with low condo fees, this bright main-floor unit features three large bedrooms with walk-in closets, a spacious living room, a generous dining area, and a private patio and cozy fireplace. The kitchen offers oak cabinetry, a glass-top stove, a dishwasher, and a walk-in pantry. Ample storage includes a crawl space the size of the unit and secure outdoor storage. Steps from schools, grocery stores, recreation centers, and scenic trails along Blackmud Creek, this home offers the perfect mix of convenience and nature.

#### **Exterior**

Exterior Wood, Vinyl

Exterior Features Commercial, Landscaped, Park/Reserve, Public Swimming Pool, Public

Transportation, Schools, Shopping Nearby

Roof Asphalt Shingles

Construction Wood, Vinyl