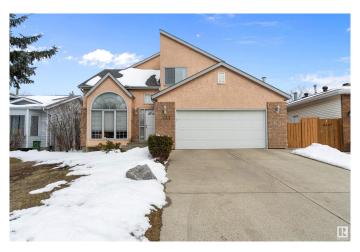

#### \$579,900

6 Bedroom, 3.50 Bathroom, 2,481 sqft Single Family on 0.00 Acres

Aldergrove, Edmonton, AB

Location, Location, Location! Just steps from West Edmonton Mall and all major amenities, this spacious 2-storey home in Aldergrove offers incredible living space for growing families! The main floor features a bright foyer with vaulted ceilings, formal living and dining areas, a large kitchen with ample cabinetry, walk-in pantry, island, and a cozy breakfast nook that opens to a sunken family room. Also on the main floor: a bedroom, full bathroom ideal for elderly family members or guests, and access to the deck and backyardâ€"perfect for entertaining. Upstairs offers an open-to-below bonus room, huge primary bedroom with a massive walk-in closet and ensuite full bathroom, along with two additional bedrooms and another full bathroom. The FULLY FINISHED BASEMENT includes 2 additional bedrooms, a full bathroom, large rec room, and laundry. Oversized double attached garage, fresh paint throughout.

### **Essential Information**

| MLS® #     | E4429103  |
|------------|-----------|
| Price      | \$579,900 |
| Bedrooms   | 6         |
| Bathrooms  | 3.50      |
| Full Baths | 3         |

| Half Baths     | 1                      |
|----------------|------------------------|
| Square Footage | 2,481                  |
| Acres          | 0.00                   |
| Year Built     | 1988                   |
| Туре           | Single Family          |
| Sub-Type       | Detached Single Family |
| Style          | 2 Storey               |
| Status         | Active                 |
|                |                        |

## **Community Information**

| Address     | 8611 184 St |
|-------------|-------------|
| Area        | Edmonton    |
| Subdivision | Aldergrove  |
| City        | Edmonton    |
| County      | ALBERTA     |
| Province    | AB          |
| Postal Code | T5T 1J9     |