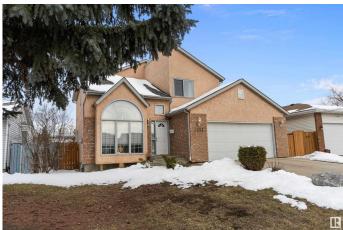

#### \$579,900

6 Bedroom, 3.50 Bathroom, 2,481 sqft Single Family on 0.00 Acres

Aldergrove, Edmonton, AB

Location, Location, Location! Just steps from West Edmonton Mall and all major amenities, this spacious 2-storey home in Aldergrove offers incredible living space for growing families! The main floor features a bright foyer with vaulted ceilings, formal living and dining areas, a large kitchen with ample cabinetry, walk-in pantry, island, and a cozy breakfast nook that opens to a sunken family room. Also on the main floor: a bedroom, full bathroom ideal for elderly family members or guests, and access to the deck and backyardâ€"perfect for entertaining. Upstairs offers an open-to-below bonus room, huge primary bedroom with a massive walk-in closet and ensuite full bathroom, along with two additional bedrooms and another full bathroom. The FULLY FINISHED BASEMENT includes 2 additional bedrooms, a full bathroom, large rec room, and laundry. Oversized double attached garage, fresh paint throughout.

### **Essential Information**

| MLS® #     | E4429103  |
|------------|-----------|
| Price      | \$579,900 |
| Bedrooms   | 6         |
| Bathrooms  | 3.50      |
| Full Baths | 3         |

| Half Baths     | 1                      |
|----------------|------------------------|
| Square Footage | 2,481                  |
| Acres          | 0.00                   |
| Year Built     | 1988                   |
| Туре           | Single Family          |
| Sub-Type       | Detached Single Family |
| Style          | 2 Storey               |
| Status         | Active                 |
|                |                        |

## **Community Information**

| Address     | 8611 184 St |
|-------------|-------------|
| Area        | Edmonton    |
| Subdivision | Aldergrove  |
| City        | Edmonton    |
| County      | ALBERTA     |
| Province    | AB          |
| Postal Code | T5T 1J9     |