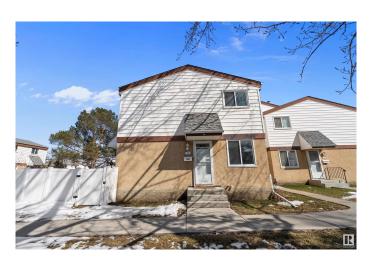

# \$279,990 - 7d Twin Terrace, Edmonton

MLS® #E4429338

### \$279,990

3 Bedroom, 1.50 Bathroom, 1,076 sqft Condo / Townhouse on 0.00 Acres

Tweddle Place, Edmonton, AB

Fully renovated corner-unit townhouse in Twin Terrace! This 1075 sq/ft home offers 3 bedrooms, 2 bathrooms, and is perfect for a growing family. The bright kitchen features all-new finishes and appliances, plus a dining area and cozy breakfast nook to enjoy the morning sun. The spacious main floor includes a large living area with both front and back doors opening to your fenced yardâ€"perfect for kids and pets. Upstairs you'll find 3 generous bedrooms with ample closet space and a beautifully updated full bath. The basement is framed and ready for a 4th bedroom, office, or storage space. High-efficiency furnace, newer water heater, and a brand new laundry pair make this home move-in ready!

#### **Exterior**

Exterior Wood, Stucco, Vinyl

**Exterior Features** Fenced, Playground Nearby, Public Transportation, Recreation Use,

Schools, Shopping Nearby

Roof **Asphalt Shingles** 

Wood, Stucco, Vinyl Construction Concrete Perimeter