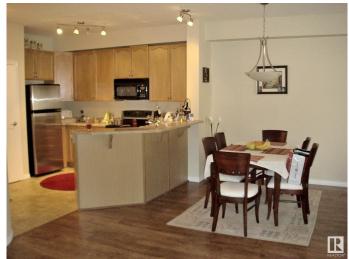

### \$159,000

2 Bedroom, 2.00 Bathroom, 1,065 sqft Condo / Townhouse on 0.00 Acres

Clareview Town Centre, Edmonton, AB

Location, location, location. Superbly positioned close to everything (including LRT), this beautiful condo features 2 spacious bedrooms, two bathrooms, in suite laundry/storage, kitchen with large island, underground parking and balcony. Well managed by Candema, this unit is a perfect place to start your home ownership, downsize or become first time landlord

### Interior

Interior Features ensuite bathroom

Appliances Dryer, Oven-Microwave, Refrigerator, Stove-Electric, Washer

Heating Hot Water, Natural Gas