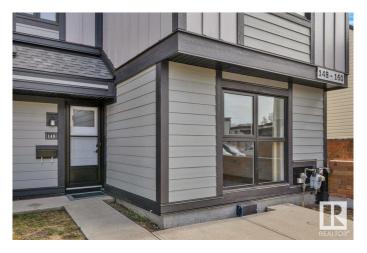

# \$159,900

3 Bedroom, 1.50 Bathroom, 1,187 sqft Condo / Townhouse on 0.00 Acres

Rundle Heights, Edmonton, AB

This unit in Parkhaven is one of the best buys to hit the market in recent months. Features laminate and vinyl flooring throughout, no carpet. This unit is well maintained and recently updated with all new paint and counter tops in the kitchen and bathroom. This is one of the rare units to have the handy upgrade of wall lighting in the bedrooms. The best part is there is no need to live through the nightmare of future exterior renovations because this unit has already been totally redone with new vinyl siding, windows and doors.

### **Exterior**

Exterior Wood, Vinyl

Exterior Features Golf Nearby, Public Transportation, Schools, Shopping Nearby

Roof Asphalt Shingles, Tar & Dravel

Construction Wood, Vinyl

Foundation Concrete Perimeter