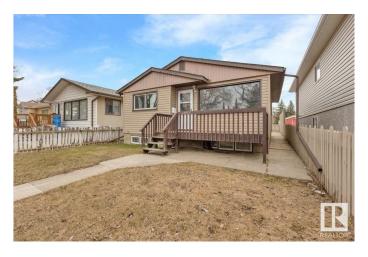

# \$249,900 - 12013 67 Street, Edmonton

MLS® #E4431539

# \$249.900

2 Bedroom, 1.00 Bathroom, 800 sqft Single Family on 0.00 Acres

Montrose (Edmonton), Edmonton, AB

Welcome Home! Wonderful Family Home in Montrose with tons of potential on cute quiet street. Home does need some TLC and has cute floor plan with back yard and old garage. Main floor entrance to large living room. Walk through to ample kitchen leads into hallway and 2 bedrooms and full bathroom with tub. Rear mud room leads to basement partially finished with with plumbing, storage, rooms for extra bedrooms and space. Utility room with laundry area and additional storage and furnace and hot water tank. Mature area and adorable home ready for its next owner and future updates. Do not let this one pass you by!

### **Exterior**

Exterior Wood, Vinyl

Exterior Features Back Lane, Fenced, See Remarks

Roof Asphalt Shingles

Construction Wood, Vinyl Foundation See Remarks