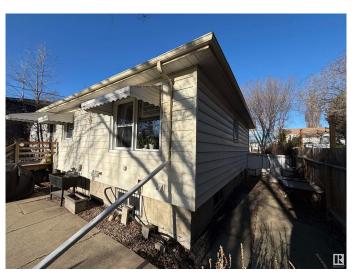

#### \$380,000

2 Bedroom, 1.00 Bathroom, 760 sqft Single Family on 0.00 Acres

Inglewood (Edmonton), Edmonton, AB

Welcome to Inglewoodâ€"one of Edmonton's most exciting up-and-coming neighbourhoods! This 45' x 149' lot backs onto lush green space with a dog park and a bike path that connects to Rocket Ship Park and heads towards downtown. With new zoning allowances, this is an exceptional opportunity to redevelop or build your dream project in a thriving community. A small bungalow and oversized double garage currently sit on the property, offering flexible options for builders, investors, or those looking to start fresh. Surrounded by green space and urban convenience, this lot delivers the perfect mix of tranquility and connectivity. Don't miss your chance to be part of Inglewood's transformation!