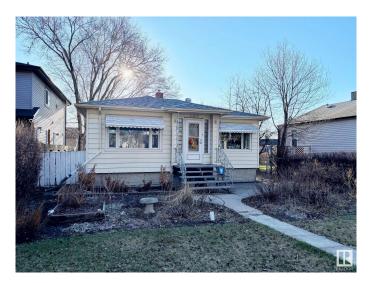

#### \$380,000

2 Bedroom, 1.00 Bathroom, 760 sqft Single Family on 0.00 Acres

Inglewood (Edmonton), Edmonton, AB

Welcome to Inglewoodâ€"one of Edmonton's most exciting up-and-coming neighbourhoods! This 45' x 149' lot backs onto lush green space with a dog park and a bike path that connects to Rocket Ship Park and heads towards downtown. With new zoning allowances, this is an exceptional opportunity to redevelop or build your dream project in a thriving community. A small bungalow and oversized double garage currently sit on the property, offering flexible options for builders, investors, or those looking to start fresh. Surrounded by green space and urban convenience, this lot delivers the perfect mix of tranquility and connectivity. Don't miss your chance to be part of Inglewood's transformation!