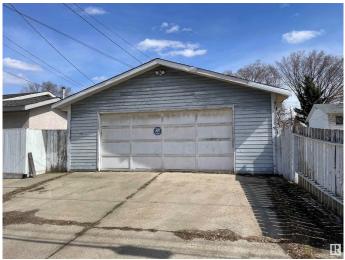

# \$274,900 - 12816 103 Street, Edmonton

MLS® #E4431886

# \$274,900

0 Bedroom, 0.00 Bathroom, Single Family on 0.00 Acres

Lauderdale, Edmonton, AB

Investment opportunity located in the Heart of Lauderdale! This property is perfectly positioned on a quiet, family-friendly street, offering both privacy and strong builder vibes. Sitting on a generously sized lot with excellent land use potential, its an ideal opportunity for savvy investors or future redevelopment. This property includes a double detached garage, existing home ( no warranties or representation). Looking to build? This one offers endless potential- well matured neighborhood !! Close to all amenities, schools, parks, shopping and dining!







| E4431886        |
|-----------------|
| \$274,900       |
| 0.00            |
| 0.00            |
| Single Family   |
| Vacant Lot/Land |
| Bungalow        |
| Active          |
|                 |

# **Community Information**

| Address     | 12816 103 Street |
|-------------|------------------|
| Area        | Edmonton         |
| Subdivision | Lauderdale       |



| City        | Edmonton |
|-------------|----------|
| County      | ALBERTA  |
| Province    | AB       |
| Postal Code | T5E 4M1  |
|             |          |

#### Amenities

Parking Double Garage Detached

## Exterior

Exterior Features Back Lane, Fenced, Playground Nearby, Public Transportation, Schools, Shopping Nearby

### **Additional Information**

| Date Listed    | April 18th, 2025 |
|----------------|------