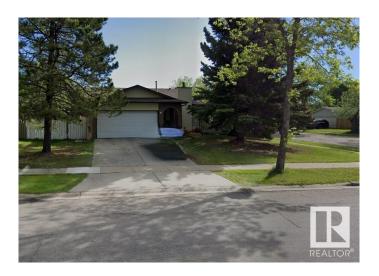

# \$599,000 - 120 Arlington Drive, St. Albert

MLS® #E4431988

# \$599.000

5 Bedroom, 3.00 Bathroom, 1,324 sqft Single Family on 0.00 Acres

Akinsdale, St. Albert, AB

Looking for a LARGER yard?, this 1320 square foot bungalow in Akinsdale will fit perfectly. With its 68' x 110' lot, there's just that little bit extra that everyone needs. Spacious, open plan, super kitchen with oak cabinets and skylight to let the sunshine in, dining(or family) room with sliding doors out to the deck and gorgeous backyard. 3 nice sized bedrooms up, master features a 3 piece en suite, so there's no lineups. Basement finished with an enormous rec room and a bedroom. Central air conditioning. This property has been lovingly maintained with newer fences, deck, garage door and driveway.

Built in 1982