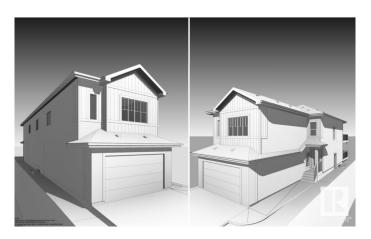

# \$719,998 - 97 Eldridge Point(e), St. Albert

MLS® #E4432155

### \$719.998

4 Bedroom, 3.00 Bathroom, 2,454 sqft Single Family on 0.00 Acres

Erin Ridge, St. Albert, AB

This stunning detached single-family home in the desirable Erin Ridge community of St. Albert offers spacious living and modern comforts. The main floor features an open-to-below living area, a main floor bedroom, and a full bath, along with a well-appointed kitchen and pantry. The dining room opens up to a private deck, perfect for outdoor relaxation. Upstairs, enjoy a spacious bonus room leading to another balcony, along with a dedicated gym/exercise room. The luxurious main bedroom boasts a walk-in closet and a 5-piece ensuite. Two additional bedrooms share a common bathroom. A separate entrance to the basement provides potential for future development or a separate living space. With a double garage and a prime location, this home combines style and practicality for comfortable family living.

Type Single Family

Sub-Type Detached Single Family

Style 2 Storey
Status Active