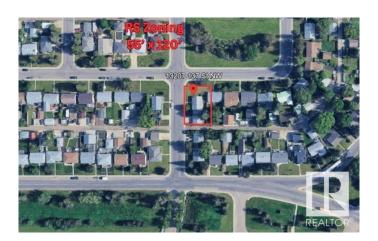

# \$320,000

3 Bedroom, 1.00 Bathroom, 981 sqft Single Family on 0.00 Acres

Wellington, Edmonton, AB

55'x120' RS Zoned CORNER LOT in Wellington! This property is ideal for future investment & is located across the street from a large park. It is a 3 bedroom, 1 bath home with a large double detached garage. There is also an additional unfinished bonus room that is not included in measurements. A full renovation was done in 2010 with kitchen, floors, bath & windows. Furnace (2013) & Hot Water Tank (2023).

# **Community Information**

Address 13207 137 Street

Area Edmonton
Subdivision Wellington
City Edmonton
County ALBERTA

Province AB

Postal Code T5L 2A8

## **Exterior**

Exterior Wood, Vinyl

Exterior Features Corner Lot, Fenced, Low Maintenance Landscape, Playground Nearby,

Public Transportation, Schools, Shopping Nearby, Subdividable Lot

Lot Description 55'x120'