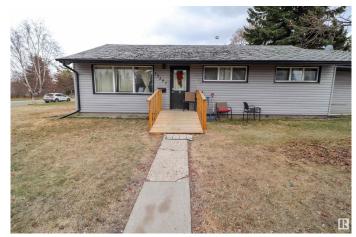

# \$320,000

3 Bedroom, 1.00 Bathroom, 981 sqft Single Family on 0.00 Acres

Wellington, Edmonton, AB

55'x120' RS Zoned CORNER LOT in Wellington! This property is ideal for future investment & is located across the street from a large park. It is a 3 bedroom, 1 bath home with a large double detached garage. There is also an additional unfinished bonus room that is not included in measurements. A full renovation was done in 2010 with kitchen, floors, bath & windows. Furnace (2013) & Hot Water Tank (2023).

Sub-Type Detached Single Family

Style Bungalow

Status Active