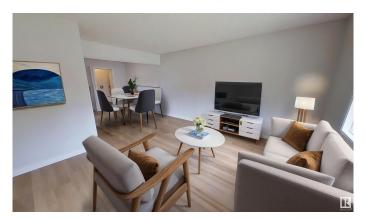

# \$365.000

5 Bedroom, 2.00 Bathroom, 1,015 sqft Single Family on 0.00 Acres

Balwin, Edmonton, AB

This fully renovated bungalow offers three bedrooms on the main floor, full 3 piece bathroom and laundry main level. The bright living room and spacious kitchen create a welcoming atmosphere. The basement is fully finished with separate entrance, laundry, full 3 piece bathroom, 2 bedrooms, den, dining, sitting area/ tv room and kitchen. Both levels boast custom cabinetry and quartz countertops which include the kitchens, bathrooms, front entry bench and main level laundry. Outside, you'll find a large fenced backyard, a double detached garage, and a corner lot with ample parking. Conveniently located near the LRT, schools, parks, and shopping.