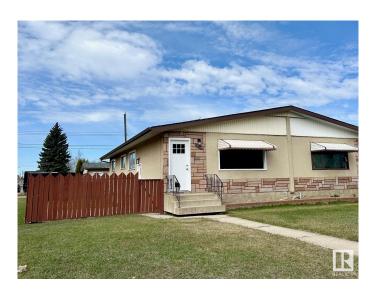

# \$365,000 - 13002 69 Street, Edmonton

MLS® #E4432580

# \$365.000

5 Bedroom, 2.00 Bathroom, 1,015 sqft Single Family on 0.00 Acres

Balwin, Edmonton, AB

This fully renovated bungalow offers three bedrooms on the main floor, full 3 piece bathroom and laundry main level. The bright living room and spacious kitchen create a welcoming atmosphere. The basement is fully finished with separate entrance, laundry, full 3 piece bathroom, 2 bedrooms, den, dining, sitting area/ tv room and kitchen. Both levels boast custom cabinetry and quartz countertops which include the kitchens, bathrooms, front entry bench and main level laundry. Outside, you'll find a large fenced backyard, a double detached garage, and a corner lot with ample parking. Conveniently located near the LRT, schools, parks, and shopping.

## **Exterior**

Exterior Wood, Stone

Exterior Features Airport Nearby, Back Lane, Backs Onto Park/Trees, Fenced, Golf

Nearby, Playground Nearby, Schools, Shopping Nearby

Roof Asphalt Shingles

Construction Wood, Stone