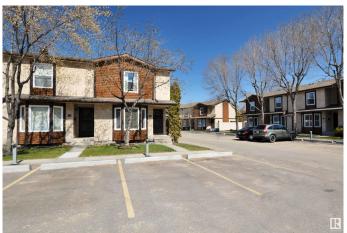

ul lake and walking trails, this fully finished 2 storey is a great investment property or starter home. Cozy living room with a warm GAS FIREPLACE. Well designed kitchen makes every square inch count, with ample storage and counter space. Upstairs is a generous sized primary bedroom with a walk-in closet. Two additional bedrooms and a 4 pc bath are perfect for the growing family. FULLY FINISHED basement offers and additional living/family room and an additional area for an office or hobby space! Fenced yard, 2 parking stalls in front of the unit, newer windows/roof, and new window coverings. Close to all amenities you need, VALUE!

Built in 1982

## **Essential Information**

MLS® # E4433051

Price \$249,900

Bedrooms 3

Bathrooms 1.50

Full Baths 1

Half Baths 1

Square Footage 1,132







Acres 0.00 Year Built 1982

Type Condo / Townhouse

Sub-Type Townhouse
Style 2 Storey
Status Active

# **Community Information**

Address 28 10205 158 Avenue

Area Edmonton
Subdivision Beaumaris
City Edmonton
County ALBERTA

Province AB

Postal Code T5X 5E5

#### **Amenities**

Amenities See Remarks
Parking 2 Outdoor Stalls

#### Interior

Appliances Dishwasher-Built-In, Dryer, Refrigerator, Stove-Electric, Washer

Heating Forced Air-1, Natural Gas

Fireplace Yes
Fireplaces Insert

Stories 3

Has Basement Yes

Basement Full, Finished

## **Exterior**

Exterior Wood, Stucco

Exterior Features Fenced, Public Transportation, Schools, Shopping Nearby

Roof Asphalt Shingles

Construction Wood, Stucco

Foundation Concrete Perimeter

#### **Additional Information**

Date Listed April 26th, 20